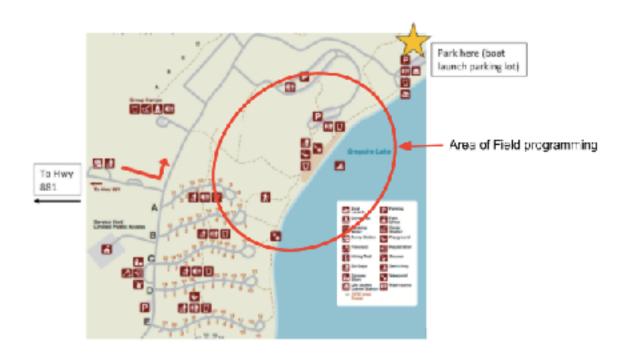

<u>MEETING POINT:</u> Inside Education Staff will be waiting in the parking area by the boat launch in the Gregoire Lake Provincial Park Day Use area (see map on page 4).

## Once inside the Park

- 1. Follow the main park road to the T-intersection in front of the park store.
- 2. Turn left towards Day Use (red arrow on map).
- 3. Follow the road past the group campgrounds on your left.
- 4. Continue to the boat launch parking lot (star on the map).

There are outdoor toilets open for public use in the Day Use area.